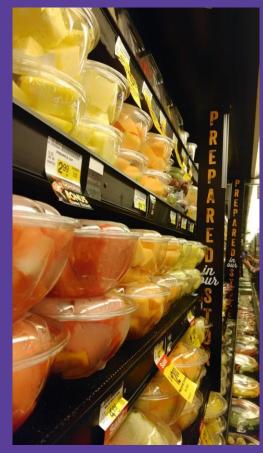

# Produce Clerk

- Prepares fresh fruits and vegetables, salads and soups for the salad bar
- Ensures cleanliness and sanitation