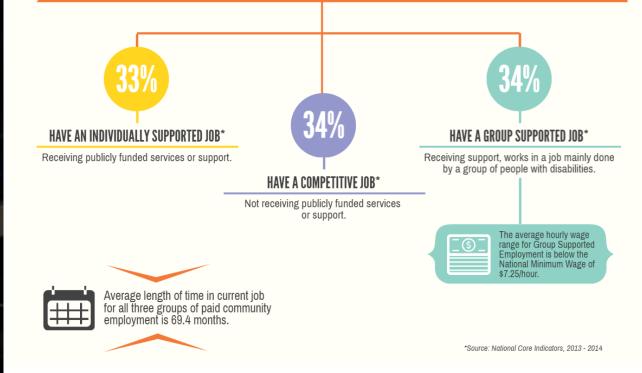

#### NATIONAL CORE INDICATORS states that:

### OF THE **16%** OF PEOPLE WITH DEVELOPMENTAL DISABILITY (DD) WHO HAVE A PAID JOB IN THE COMMUNITY: