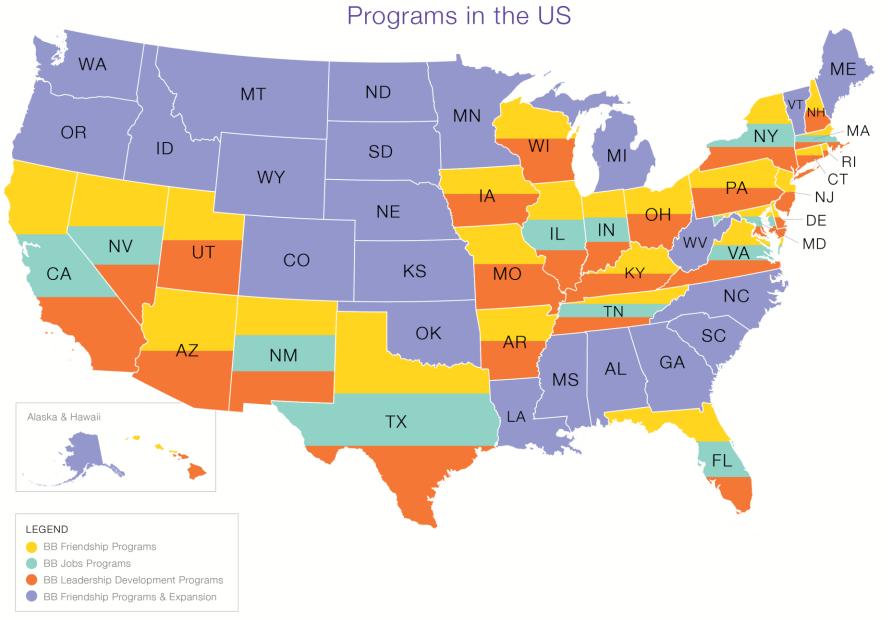

### Jobs Program Highlights

#### AVERAGE WAGE PER HOUR

363

EMPLOYED PARTICIPANTS

AVERAGE HOURS WORKED PER WEEK

ACTIVE PARTICIPANTS IN JOB DEVELOPMENT

BEST**BUDDIES**.