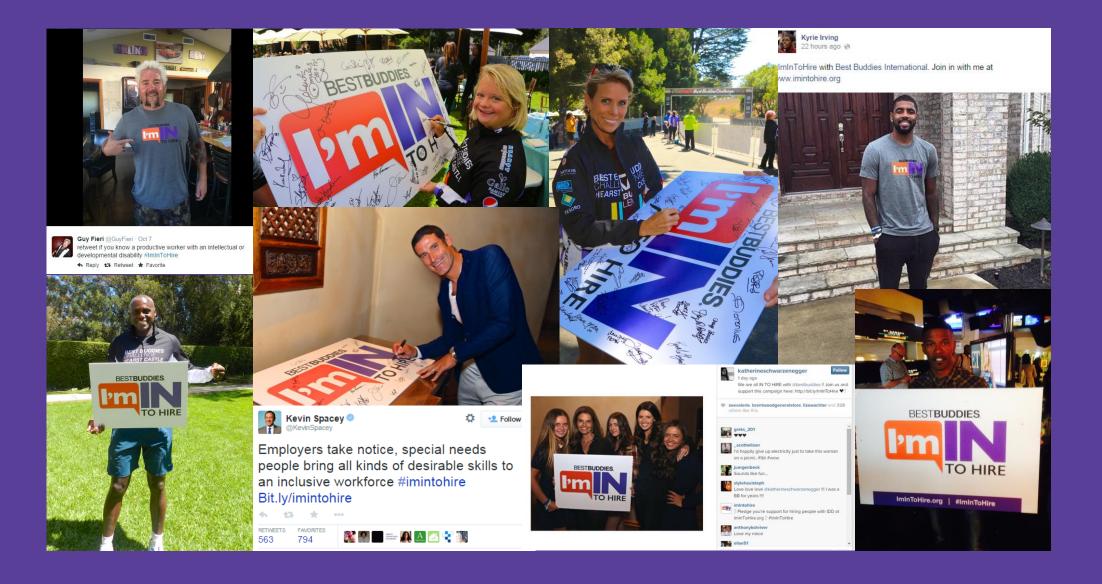

#### Celebrity Support

I'M IN TO HIRE is purposed to promote the business benefits of hiring people with intellectual and developmental disabilities\* (IDD) and motivate employers to create a more inclusive workplace. Founded by Best Buddies International and rooted in an Institute for Corporate Productivity report, I'M IN TO HIRE unifies the voices of employers and employees alike in support of hiring the 85% of people with developmental disabilities who do not have a paid community job.\*\*

#### Pledge Your Support

Whether you're a CEO, employee, parent, child or friend, your commitment to advocate for the hiring of people with IDD is invaluable. This campaign is about more than employment, it's about talent recognition, opportunity and equality! By pledging your support, you are spreading awareness and recognizing the contributions that all of us can bring to an inclusive workplace.

#### I'm In To Htre elmInToHire

Tweeted 1 week +1 day ago

RT @Imelikechi: Ppl w disabilities are 2x more likely to be unemployed. Join @BestBuddies #ImInToHire movement to improve lives AND the eco...

わねか